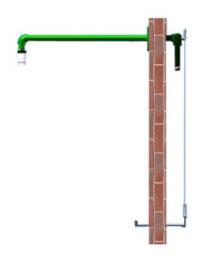

## PRODUCT DATA SHEET Hiltra®: Emergency shower MBS100 DDM

## Size Emergency shower MBS100 DDM

| Article number | 99999979                         |
|----------------|----------------------------------|
| Material       | Steel with a plastic shower head |
| Pipework       | RVS                              |
| Operation      | Stainless steel push handle      |
| Water flow     | 80 l/min. (2 Bar G)              |
| Water supply   | 1" BSP internal thread           |
| Wall mounting  | Stainless steel wall plate       |

## **Specifications Emergency shower MBS100 DDM**

Eyebaths and emergency showers for industrial application for outhouse use and for mounting on an (outside) wall. The emergency shower drains automatically after use! The valve is located at the inside of the wall (where there is no danger of frost) and the operation at the outside of the wall. Because of this principle the emergency shower is frost proof! Products shown are applicable within the PGS 15 regulations.